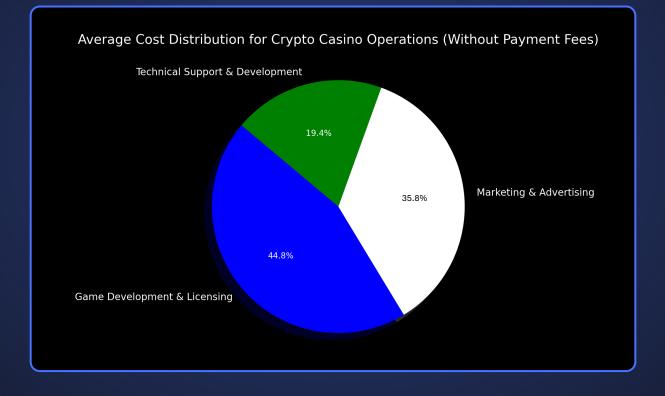

# 2.1 High Operational Costs

Elizzarda faces a number of high operational costs, which include:

- Payment provider fees: When processing transactions through external payment providers, the casino has to pay fees that can range from 0.5% to 2% of the transaction amount. These costs include both transaction fees and conversion fees if different currencies are used.
- Game development and licensing: Creating and deploying proprietary games requires significant investment. The development of one unique game product can cost between \$500,000 and \$1,000,000, while the process of obtaining a gaming license in different jurisdictions can incur additional costs of up to \$1,000,000.
- Marketing and Advertising: Attracting new users and expanding the customer base requires investments in marketing campaigns that can range from \$200,000 to \$1,000,000 annually. These costs include social media advertising, search engine optimization, affiliate programs, and other promotional strategies.
- Technical support and development: Ongoing updates and maintenance of the platform require additional costs that can range from \$150,000 to \$500,000 annually. These costs include both server and system support as well as the development of new features and enhancements.