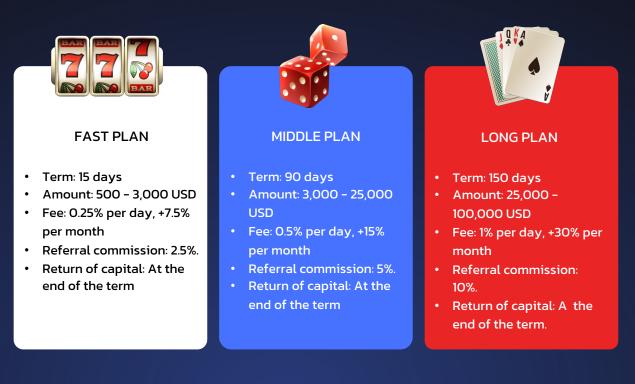

# **5.1 Investor Rewards**

At Elizzarda Casino, we offer private investors fixed investment plans that guarantee a stable income depending on the plan selected and the amount invested. Each plan provides a fixed interest rate, which makes it easy for investors to forecast their income and plan their financial investments. We offer three main investment plans: FAST, MIDDLE and LONG, each with its own terms and interest rates.

# **5.1.1 Overview of Investment Plans**

Elizzarda Casino offers three levels of investment plans with different terms and returns:

# **5.1.2 Detailed Profit Distribution**

Profit distribution for investors is based on fixed percentages for each investment plan. The return is calculated based on the set daily rate and the amounts specified in the plans:

#### FAST PLAN

- Daily fee: 0.25% of the investment amount.
- Monthly fee: 7.5% of the investment amount.
- Return of principal: Principal is returned at the end of the 15day period.

#### **MIDDLE PLAN**

- Daily fee: 0.5% of the investment amount.
- Monthly fee: 15% of the investment amount.
- Return of principal: Principal is returned at the end of the 90day period.

lizzarda

#### LONG PLAN

- Daily fee: 1% of the investment amount.
- Monthly fee: 30% of the investment amount.
- Return of Principal: Principal is returned at the end of the 150day period.

Under the Elizzarda Casino investment plans, the principal is returned to investors at the end of agreed periods (15, 90 and 150 days). This structure of invested principal return is chosen for several key reasons that contribute to improving financial management and maintaining transparency: