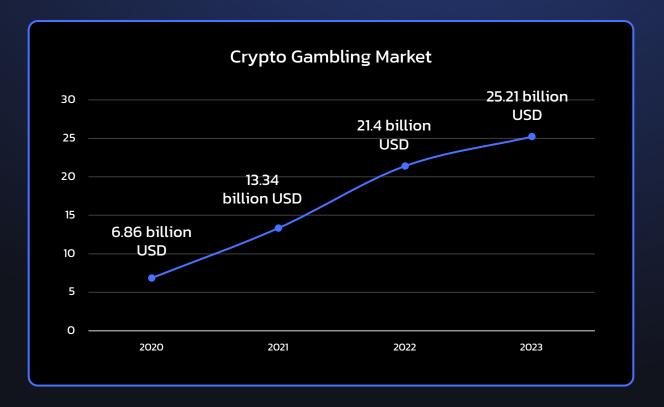

# **1.1 Overview of the Crypto Gambling Market**

In 2023, the crypto gambling market has become one of the fastest growing sectors in online gambling. The market size has reached \$25 billion, indicating a rapid increase in user interest in cryptocurrencies and blockchain technology. Crypto gambling provides users with access to transparent and decentralized gaming platforms, thus minimizing the risk of fraud and ensuring a high degree of fairness. Modern platforms use smart contracts to automate game processes and financial transactions, thereby enhancing security and efficiency.