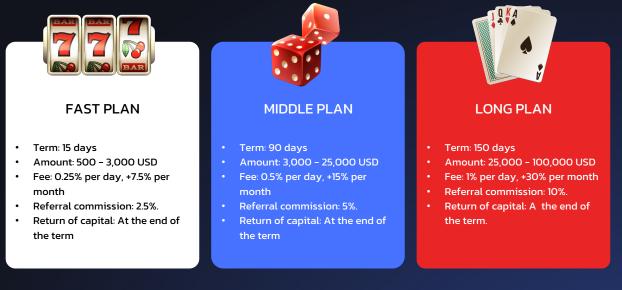

# **5.1 Investor Rewards**

At Elizzarda Casino, we offer private investors fixed investment plans that guarantee a stable income depending on the plan selected and the amount invested. Each plan provides a fixed interest rate, which makes it easy for investors to forecast their income and plan their financial investments. We offer three main investment plans: FAST, MIDDLE and LONG, each with its own terms and interest rates.

# **5.1.1 Overview of Investment Plans**

Elizzarda Casino offers three levels of investment plans with different terms and returns:

# **5.1.2 Detailed Profit Distribution**

Profit distribution for investors is based on fixed percentages for each investment plan. The return is calculated based on the set daily rate and the amounts specified in the plans:

#### FAST PLAN

- Daily fee: 0.25% of the investment amount.
- Monthly fee: 7.5% of the investment amount.
- Return of principal: Principal is returned at the end of the 15day period.

#### **MIDDLE PLAN**

- Daily fee: 0.5% of the investment amount.
- Monthly fee: 15% of the investment amount.
- Return of principal: Principal is returned at the end of the 90day period.

lizzarda

#### LONG PLAN

- Daily fee: 1% of the investment amount.
- Monthly fee: 30% of the investment amount.
- Return of Principal: Principal is returned at the end of the 150day period.

Under the Elizzarda Casino investment plans, the principal is returned to investors at the end of agreed periods (15, 90 and 150 days). This structure of invested principal return is chosen for several key reasons that contribute to improving financial management and maintaining transparency: