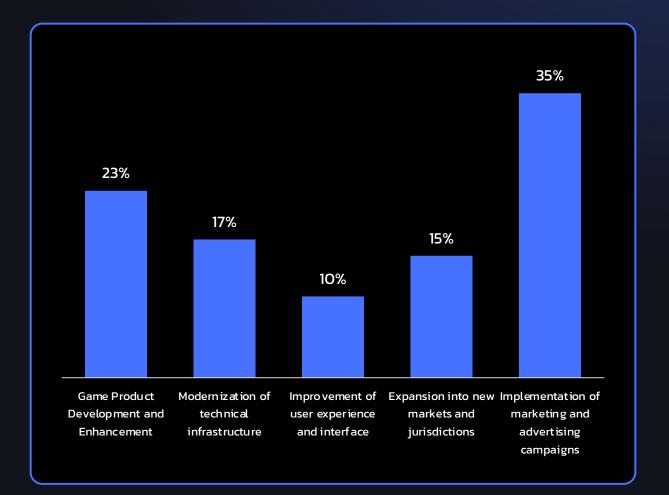

- Game Product Development and Enhancement: The investment will focus on developing and implementing new and unique gaming solutions that will allow us to offer players unique and immersive gaming experiences. This includes developing exclusive games, introducing innovative game mechanics, and integrating advanced technologies such as virtual and augmented reality. Creating quality content and constantly updating our games requires significant financial resources to ensure that our gaming platform is constantly evolving and improving.
- Expansion into new markets and jurisdictions: In order to achieve a global presence, we need to expand into new geographic markets and open additional jurisdictions. The investment will help us obtain the necessary licenses, localize the platform, and launch marketing campaigns in new regions. This will help us attract new users, increase our customer base, and increase our revenues.

- Modernization of technical infrastructure: Technical infrastructure is critical to ensure smooth operation of the platform and to provide a quality user experience. We plan to upgrade server capacity, optimize databases and implement advanced security systems. Investments will be made to upgrade technologies and tools that will help improve the performance, security, and scalability of the platform.
- Improvement of user experience and interface: We are committed to continuously improving the interface and user experience on our platform. This includes updating the interface, developing new features, and improving navigation. The investment will allow us to conduct research and development on user experience, as well as testing new features to ensure an intuitive and enjoyable interaction with the platform.
- Implementation of marketing and advertising campaigns: In order to attract new users and increase brand awareness, we need significant financial resources for marketing and advertising campaigns. Investments will help us launch campaigns in various media formats, cooperate with influencers, and conduct promotional activities aimed at increasing traffic and attracting new customers.